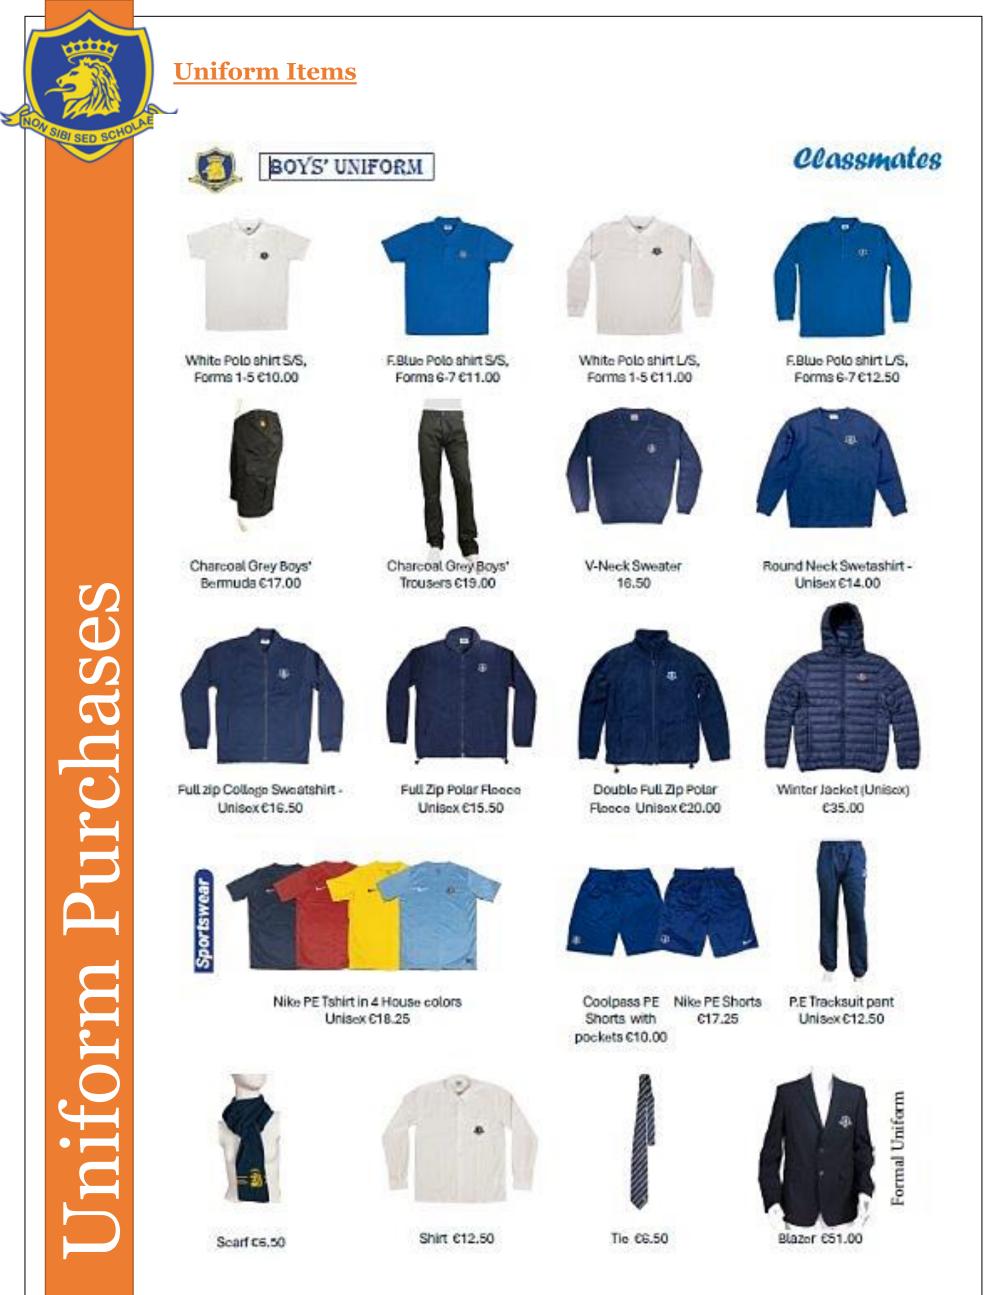

xtra key is requested,<br>€5 will be deducted from<br>this amount)Rent: €20 | https://www.jc<br>csmart.com/e-<br>bill/26057042 |
|                                                                                                                                                                                                                                                                                                                                                                                                       |                                                                                                                                                                                                                                | 36                                               |





## GIRLS' UNIFORM

# Classmates



White Polo shirt girls' fit S/S, Forms 1-5 €10.00



Skirt Skort €14.50 €16.00





F.Blue Polo shirt girls' fit S/S,

Forms 6-7 €11.00

Trousers (Slim Fit) Trousers (Regular Fit c19.00 High Rise) c19.00



White Polo shirt girls' fit L/S, Forms 1-5 €11.00



F.Blue Polo shirt girls' fit L/S, Forms 6-7 €12.50



Round Neck Swetashirt -Unisex €14.00



Full zip College Sweatshirt -Unisex €16.50



Full Zip Polar Fleece Unisex €15.50



V-Neck girls' Fit

Sweater €16.50

Double Full Zip Polar Fleece Unisex €20.00



Winter Jacket (Unisex) €35.00





Nike PE Tshirt in 4 House colors Unisex €18.25





P.E Leggings Long €11.00, Short €10.00



Nike P.E Short girls' fit €17.25



Tie €6.50



P.E Tracksuit pant Unisex €12.50



Blazer €51.00

Shirt Girls'